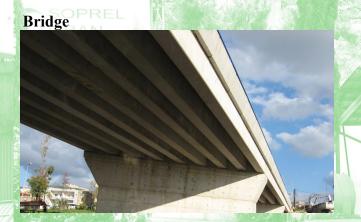

## **Prestressed Precast Elements**

Prestressed Precast Beams production is an innovative technique used in fast track construction. They overcome concretes normal weakness in Tension and are a practical solution capable of withstanding high loads, making them ideal for building and civil engineering structures. These techniques are highly effective in the prefabrication of bridges and one of the preferred accelerated bridge construction methods.

## Advantages

- Complete structural system
- Larger spans, fewer columns, with reduced height
- Reduced time and cost (no formwork)
- Straight forward connection design
- Reduced skilled labor required on site, easy to install