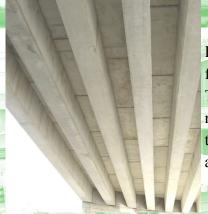

## **Prestressed Precast Elements**

Prestressed Precast Beams production is an innovative technique used in fast track construction. They overcome concretes normal weakness in Tension and are a practical solution capable of withstanding high loads, making them ideal for building and civil engineering structures. These techniques are highly effective in the prefabrication of bridges and one of the preferred accelerated bridge construction methods.

## Advantages

- Complete structural system
- Larger spans, fewer columns, with reduced height
- Reduced time and cost (no formwork)
- Straight forward connection design
- Reduced skilled labor required on site, easy to install